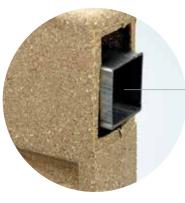

#### **Steel Reinforced Panels and Gates**

Bufftech extruded fence products feature a steel reinforced bottom rail for a stronger, more rigid fence, which reduces the chances of sagging or bowing.

Bufftech molded fence panels feature steel reinforcement in the top and bottom. —