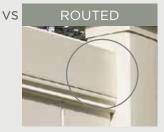

| NO                       | NO                           | SOME                          | V                         |

\*Bufftech extruded only

#### **Wood Fence**

- Requires continual maintenance and repair, susceptible to mold, rot, splinters and insects
- Must be treated, painted, stained on a regular basis



#### **Aluminum Fence**

- Prone to kinking and bending
- Limited style and color options

#### **Composite Fence**

- Prone to fading
- Susceptible to mold and mildew growth





#### **Competitor Vinyl Fence**

- Inferior raw materials
- No rail reinforcement
- Reduced wall thickness (thinner product)
- Bracketed panel connections
- Exposed fasteners

Competitor



Brackets are visible and more vulnerable to the elements.

#### Bufftech



Routed posts allow clean and concealed connections.

## **The Bufftech Advantage**

The Bufftech Advantage offers solutions for all applications:

#### **Applications**

Pools Perimeter Highway Property Divider

#### Solutions

Safety and Security Sound Reduction Privacy Aesthetics

#### **Natural Colors\***



\*Colors throughout this brochure are simulated. Consult product color samples before making final selection.

#### **Steel Reinforced Panels and Gates**

Bufftech extruded fence products feature a steel reinforced bottom rail for a stronger, more rigid fence, which reduces the chances of sagging or bowing.





Bufftech molded fence panels feature steel reinforcement in the top and bottom. —

#### **Authentic Textures**





#### **ColorLast® Fade Protection**



CertainTeed guar