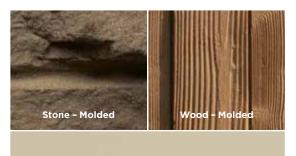

sible and more vulnerable to the elements.

#### Bufftech



Routed posts allow clean and concealed connections.

## **The Bufftech Advantage**

The Bufftech Advantage offers solutions for all applications:

#### **Applications**

Pools Perimeter Highway Property Divider

#### Solutions

Safety and Security Sound Reduction Privacy Aesthetics

#### **Natural Colors\***



\*Colors throughout this brochure are simulated. Consult product color samples before making final selection.

#### **Steel Reinforced Panels and Gates**

Bufftech extruded fence products feature a steel reinforced bottom rail for a stronger, more rigid fence, which reduces the chances of sagging or bowing.





Bufftech molded fence panels feature steel reinforcement in the top and bottom. —

#### **Authentic Textures**





#### **ColorLast® Fade Protection**



CertainTeed guarantees the performance of Bufftech's darker colors and stain blends with our proprietary ColorLast® fade protection, a state-of-theart formulation that provides superior protection from the harsh rays of the sun.

#### **Warranty Protection**



Bufftech fence is covered by one of the industry's most comprehensive warranty that offers lifetime assurance on residential use and 30-year coverage for commercial applications.

#### Less Fade is Better

Competitive vinyl fence products target the industry standard, which is 7 Hunter units of fade, and offer no fade protection. Bufftech vinyl colors are designed to change by only 1 or 2 Hunter units over the lifetime of the product, and warrants the product to not fade beyond 4 Hunter uni