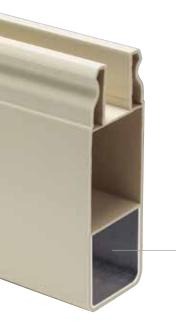

#### **Steel Reinforced Panels and Gates**

Bufftech extruded fence products feature a steel reinforced bottom rail for a stronger, more rigid fence, which reduces the chances of sagging or bowing.

Bufftech molded fence panels feature steel reinforcement in the top and bottom. —