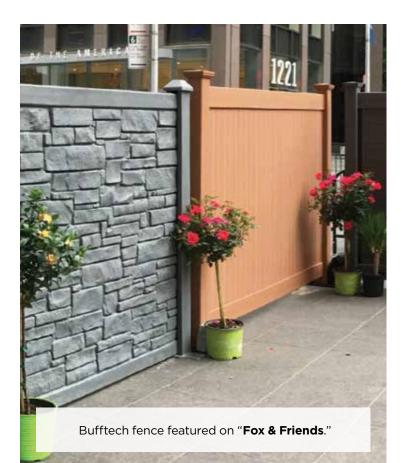

#### **Staybridge Suites**

Minot, North Dakota

"There's traffic going all hours of the day around there, so we believed a good

Freedom to mix and match post and picket colors.

Bufftech fence featured on "Superstar Renovation."