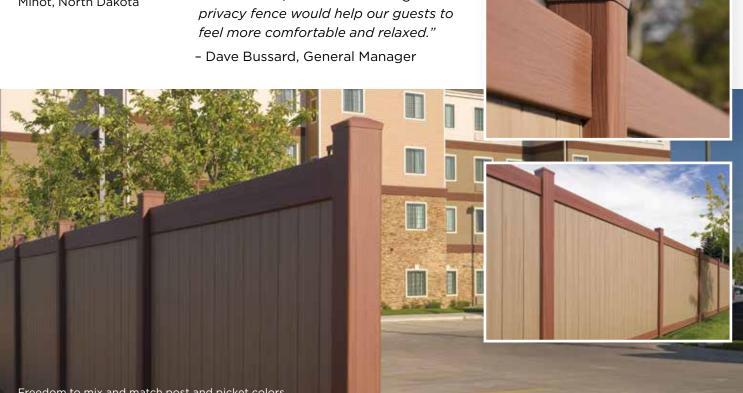

#### **Staybridge Suites**

Minot, North Dakota

"There's traffic going all hours of the day around there, so we believed a good

Freedom to mix and match post and picket colors.

Bufftech fence featured on "Superstar Renovation."