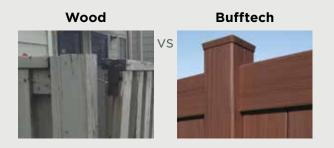

#### **Wood Fence**

- Requires continual maintenance and repair, susceptible to mold, rot, splinters and insects
- Must be treated, painted, stained on a regular basis

#### **Competitor Vinyl Fence**

- Inferior raw materials
- No rail reinforcement
- Reduced wall thickness (thinner product)
- Bracketed panel connections
- Exposed fasteners

Competitor

Brackets are visible and more vulnerable to the elements.

#### Bufftech

Routed posts allow clean and concealed connections.