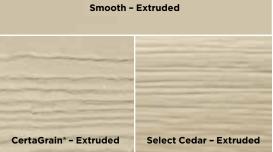

ble and more vulnerable to the elements.

#### Bufftech



Routed posts allow clean and concealed connections.

## **The Bufftech Advantage**

The Bufftech Advantage offers solutions for all applications:

#### **Applications**

Pools Perimeter Highway Property Divider

#### Solutions

Safety and Security Sound Reduction Privacy Aesthetics

#### **Natural Colors\***



\*Colors throughout this brochure are simulated. Consult product color samples before making final selection.

#### **Steel Reinforced Panels and Gates**

Bufftech extruded fence products feature a steel reinforced bottom rail for a stronger, more rigid fence, which reduces the chances of sagging or bowing.





Bufftech molded fence panels feature steel reinforcement in the top and bottom. —

#### **Authentic Textures**





#### **ColorLast® Fade Protection**



CertainTeed guarantees the performance of Bufftech's darker colors and stain blends with our proprietary ColorLast® fade protection, a state-of-theart formulation that provides superior protection from the harsh rays of the sun.

#### **Warranty Protection**



Bufftech fence is covered by one of the industry's most comprehensive warranty that offers lifetime assurance on residential use and 30-year coverage for commercial applications.

#### Less Fade is Better

Competitive vinyl fence products target the industry standard, which is 7 Hunter units of fade, and offer no fade protection. Bufftech vinyl colors are designed to change by only 1 or 2 Hunter units over the lifetime of the product, and warrants the product to not fade beyond 4 Hunter units