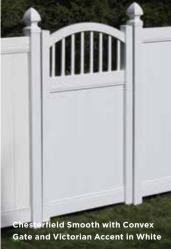

# The best gates in the industry.

Bufftech privacy extruded fence gates are built to last, so you can rest assured your fence will endure whatever life throws at it.

Aluminum post insert for added durability.

**Heavy-duty internal** aluminum frame offers outstanding strength.

High-quality gate hardware, including self-closing hinges and safe, secure latches.

**Stainless steel gate fasteners** prevent corrosion.

Gates tested to withstand 300 lb. loads.

Bufftech molded Sherwood and Allegheny<sup>®</sup> gates have an **internal** frame of galvanized steel.

Each gate comes complete with two self-closing hinges, a latch, and a striker rod.