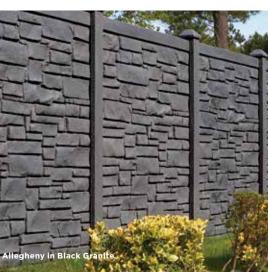

# Innovative textures.

Our finish is molded from real wood and stone to deliver the most authentic look available today. Bufftech's realistic woodgrain textures and rich shades replicate the look of natural wood without the maintenance. Bufftech's innovative alternative to traditional masonry walls won't crumble, peel, chip or crack due to settlement, or stain like traditional walls.

#### Texture comparison

BUFFTECH Certa**Grain** 

THE COMPETITION