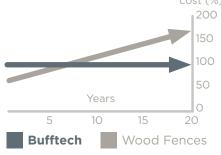

# Why Bufftech®

protection you can get — that's the Bufftech Advantage. Beautifully frame your outdoor living spaces with a built to

Although investing in a fence may cost you more initially, this is where your expense ends. Backed by a lifetime limited warranty, you can enjoy your fence for many worry-free years. Lifetime

Cost includes fence price averaged over 20 years plus maintenance and repair costs. Cost is expressed as a percentage

Not all fence product warranties are the same. For example, many fence manufacturers offer a limited lifetime warranty but do not cover labor costs to remove and replace a defective fence. By selecting Bufftech<sup>®</sup> fence, you will gain peace of mind knowing that you are protected for a lifetime.