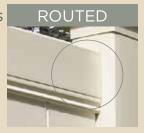

# Routed rails and posts

Bufftech extruded fence systems feature precision-routed rails for safe, secure picket attachment and easy assembly. Bufftech's routed fence posts provide a secure connection that allows for thermal expansion season after season.

Brackets are visible and more vulnerable to the elements.

Routed posts allow clean and concealed connections