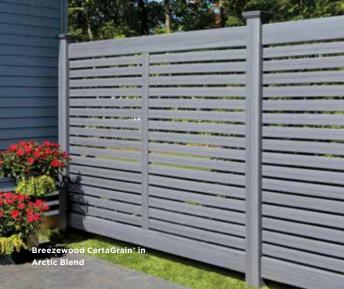

# Innovative textures.

Our finish is molded from real wood and stone to deliver the most authentic look available today. Bufftech's realistic woodgrain textures and rich shades replicate the look of natural wood without the maintenance. Bufftech's innovative alternative to traditional masonry walls won't crumble, peel, chip or crack due to settlement, or stain like traditional walls.

#### Texture comparison

BUFFTECH Certa**Grain** 

THE COMPETITION

# CERTAGRAIN® - EXTRUDED

WEATHERED BLEND

ARCTIC BLEND

SIERRA BLEND