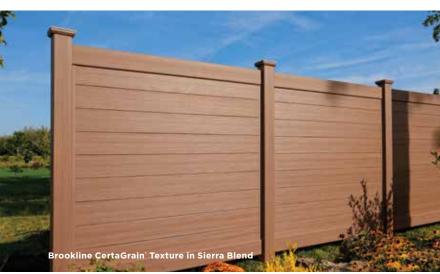

# Innovative textures.

Our finish is molded from real wood and stone to deliver the most authentic look available today. Bufftech's realistic woodgrain textures and rich shades replicate the look of natural wood without the maintenance. Bufftech's innovative alternative to traditional masonry walls won't crumble, peel, chip or crack due to settlement, or stain like traditional walls.

#### Texture comparison

BUFFTECH Certa**Grain** 

THE COMPETITION

# CERTAGRAIN® - EXTRUDED

WEATHERED BLEND

ARCTIC BLEND

SIERRA BLEND