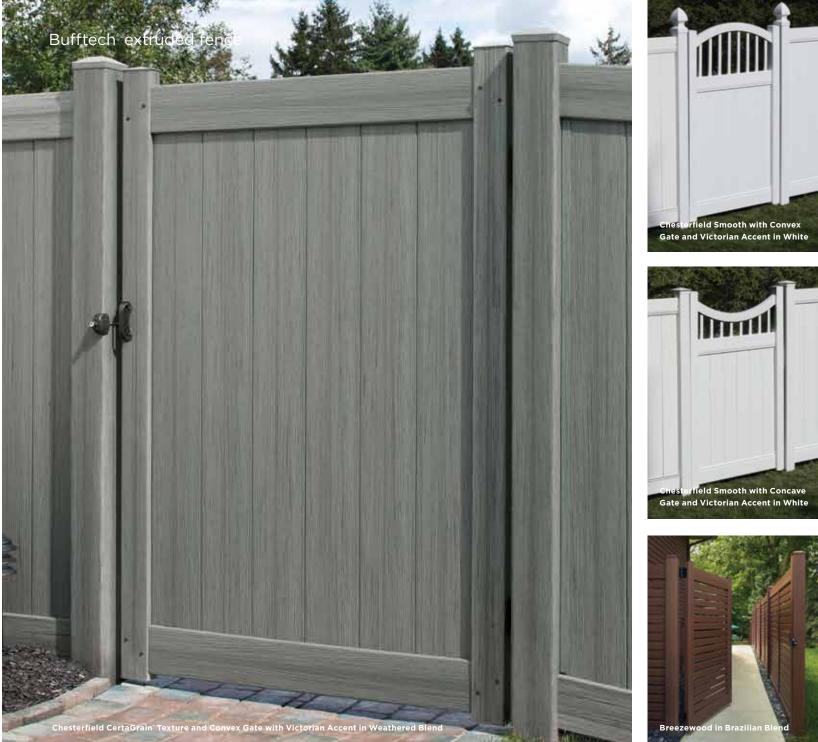

## Heavyweight pickets

Bufftech's extruded heavyweight pickets provide superior impact strength and resist the warping and oil canning found in flat panel fence. For added rigidity, each privacy picket fits together with a tongue and groove connection

### High-quality raw materials

Bufftech fence is a high-quality product that's consistent from panel to panel because it is made with carefully selected ingredients designed to increase durability and long-term performance.

#### Steel reinforced

Bufftech extruded fence products feature a steel reinforced bottom rail for a stronger, more rigid fence, which reduces the chances of sagging or bowing.

Bufftech molded fence panels feature steel reinforcement in the top and bottom.

# Routed rails and posts

Bufftech extruded fence systems feature precision-routed rails for safe, secure picket attachment and easy assembly. Bufftech's routed fence posts provide a secure connection that allows for thermal expansion season after season.

## Concealed fasteners

All Bufftech extruded fence systems feature concealed fasteners for a sleek, clean finish. Panels are installed without unsightly brackets, screws or glue that can compromise the safety and security of the fence.

# The best gates in the industry.

Bufftech privacy extruded fence gates are built to last, so you can rest assured your fence will endure whatever life throws at it.

Aluminum post insert for added durability.

**Heavy-duty internal** aluminum frame offers outstanding strength.

High-quality gate hardware, including self-closing hinges and safe, secure latches.

**Stainless steel gate fasteners** prevent corrosion.