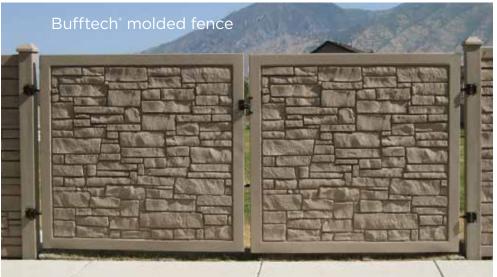

Gates tested to withstand 300 lb. loads.

Bufftech molded Sherwood and Allegheny<sup>®</sup> gates have an **internal** frame of galvanized steel.

Each gate comes complete with two self-closing hinges, a latch, and a striker rod.

Allegheny in Brown Granite