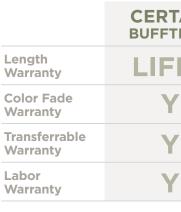

\*\*Bufftech extruded only.

| AINTEED<br>ECH FENCE* | Fence<br>Competitor | Wood Fence<br>Competitor |
|-----------------------|---------------------|--------------------------|
| ETIME                 | Lifetime            | 12 years                 |
| <b>ES</b>             | None                | None                     |
| 'ES**                 | No                  | No                       |
| <b>ES</b> **          | No                  | No                       |

\*Refer to the Bufftech Lifetime Limited Warranty to review the terms of coverage.

Exclusive SureStart<sup>™</sup> protection<sup>†</sup> available for Bufftech's extruded fence, SureStart covers warranted repair and replacement costs—including labor—for the first five years after installation.