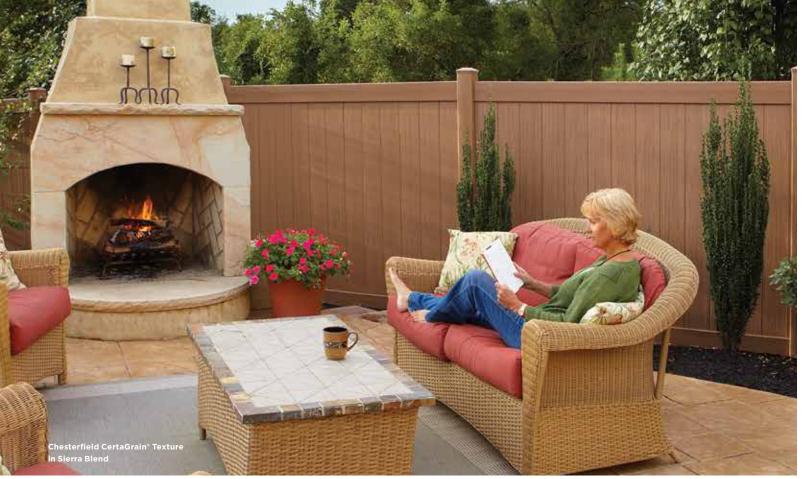

# Innovative textures.

Our finish is molded from real wood and stone to deliver the most authentic look available today. Bufftech's realistic woodgrain textures and rich shades replicate the look of natural wood without the maintenance. Bufftech's innovative alternative to traditional masonry walls won't crumble, peel, chip or crack due to settlement, or stain like traditional walls.

#### Texture comparison

BUFFTECH Certa**Grain** 

THE COMPETITION

# CERTAGRAIN® - EXTRUDED

WEATHERED BLEND

ARCTIC BLEND

SIERRA BLEND