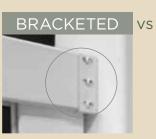

## Concealed fasteners

All Bufftech extruded fence systems feature concealed fasteners for a sleek, clean finish. Panels are installed without unsightly brackets, screws or glue that can compromise the safety and security of the fence.

Brackets are visible and more vulnerable to the elements.

Routed posts allow clean and concealed connections