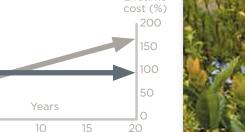

# Why Bufftech®

protection you can get — that's the Bufftech Advantage. Beautifully frame your outdoor living spaces with a built to

Although investing in a fence may cost you more initially, this is where your expense ends. Backed by a lifetime limited warranty, you can enjoy your fence for many worry-free years. Lifetime

Cost includes fence price averaged over 20 years plus maintenance and repair costs. Cost is expressed as a percentage

Not all fence product warranties are the same. For example, many fence manufacturers offer a limited lifetime warranty but do not cover labor costs to remove and replace a defective fence. By selecting Bufftech<sup>®</sup> fence, you will gain peace of mind knowing that you are protected for a lifetime.