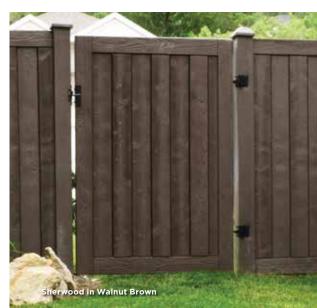

Gates tested to withstand 300 lb. loads.

Bufftech molded Sherwood and Allegheny<sup>®</sup> gates have an **internal** frame of galvanized steel.

Each gate comes complete with two self-closing hinges, a latch, and a striker rod.

Allegheny in Brown Granite