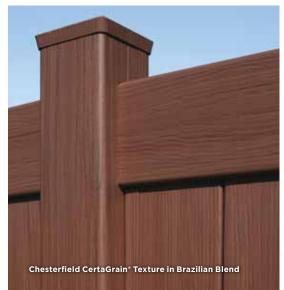

# Innovative textures.

Our finish is molded from real wood and stone to deliver the most authentic look available today. Bufftech's realistic woodgrain textures and rich shades replicate the look of natural wood without the maintenance. Bufftech's innovative alternative to traditional masonry walls won't crumble, peel, chip or crack due to settlement, or stain like traditional walls.

#### Texture comparison

BUFFTECH Certa**Grain** 

THE COMPETITION