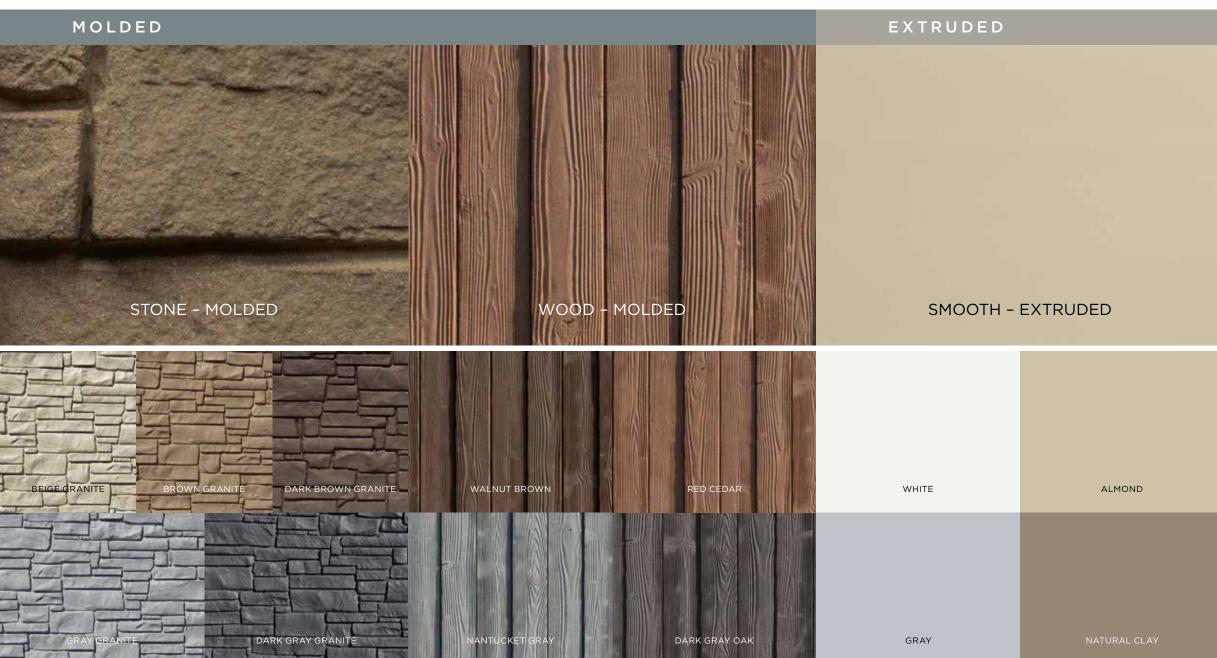

# Innovative textures.

Our finish is molded from real wood and stone to deliver the most authentic look available today. Bufftech's realistic woodgrain textures and rich shades replicate the look of natural wood without the maintenance. Bufftech's innovative alternative to traditional masonry walls won't crumble, peel, chip or crack due to settlement, or stain like traditional walls.

#### Texture comparison

BUFFTECH Certa**Grain** 

THE COMPETITION

# CERTAGRAIN® - EXTRUDED

WEATHERED BLEND

ARCTIC BLEND

SIERRA BLEND