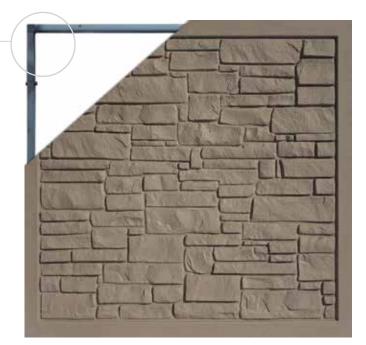

# Innovative textures.

Our finish is molded from real wood and stone to deliver the most authentic look available today. Bufftech's realistic woodgrain textures and rich shades replicate the look of natural wood without the maintenance. Bufftech's innovative alternative to traditional masonry walls won't crumble, peel, chip or crack due to settlement, or stain like traditional walls.

#### Texture comparison

BUFFTECH Certa**Grain** 

THE COMPETITION