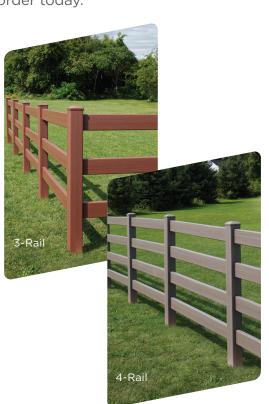

## Post & Rail now available!

2, 3, & 4-Rail fences in all CertaGrain colors are now available to order today.

Brazilian Blend

Weathered Blend

Arctic Blend

Sierra Blend