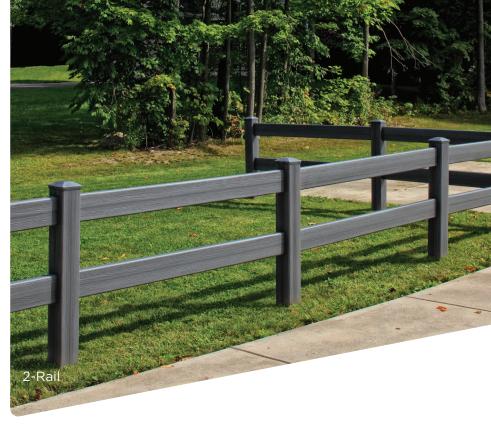

## Post & Rail now available!

2, 3, & 4-Rail fences in all CertaGrain colors are now available to order today.

Brazilian Blend

Weathered Blend

Arctic Blend

Sierra Blend